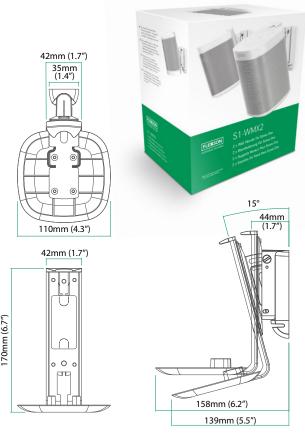

## Wall Mount For Sonos One

S1-WM (Single) S1-WMX2 (Pair)

Flexson's bespoke bracket for the Sonos One allows you to wall mount your speaker in the ideal place to sound - and look - great. This brand new design gives you yet more flexibility and functionality.

- Bespoke wall mount for Sonos One speaker
- Base seamlessly fits the speaker, holding it securely wherever you want to wall mount it
- Has a unique tilting mechanism (down 15°) plus can swivel up to 80° (40° left, 40° right), so you can perfectly angle your Sonos One
- Can be inverted to securely hold the Sonos One upside down

   so its gesture controls and microphone are easily accessible if mounting higher up the wall
- · Precision engineered. Quick and easy to fit and adjust
- · Available in black or white to perfectly match the Sonos One
- Fixing hardware included for Brick/Masonry or Wood/Studwork
- · Designed in the UK

S1-WM Carton Dimensions (WxHxD): 115mm x 166mm x 178mm (4.5" x 6.5" x 7")

S1-WMX2 Carton Dimensions (WxHxD): 115mm x 166mm x 178mm (4.5" x 6.5" x 7")

S1-WM Single Carton Weight: 0.496Kg (1.09lbs) S1-WMX2 Pair Carton Weight: 0.882kg (1.94lbs)