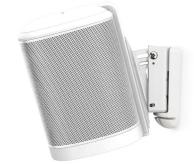

## Wall Mount For Sonos One

S1-WM (Single) S1-WMX2 (Pair)

Flexson's bespoke bracket for the Sonos One allows you to wall mount your speaker in the ideal place to sound - and look - great. This brand new design gives you yet more flexibility and functionality.

- Bespoke wall mount for Sonos One speaker
- Base seamlessly fits the speaker, holding it securely wherever you want to wall mount it
- Has a unique tilting mechanism (down 15°) plus can swivel up to 80° (40° left, 40° right), so you can perfectly angle your Sonos One
- Can be inverted to securely hold the Sonos One upside down

   so its gesture controls and microphone are easily accessible if mounting higher up the wall
- · Precision engineered. Quick and easy to fit and adjust
- · Available in black or white to perfectly match the Sonos One
- Fixing hardware included for Brick/Masonry or Wood/Studwork
- · Designed in the UK