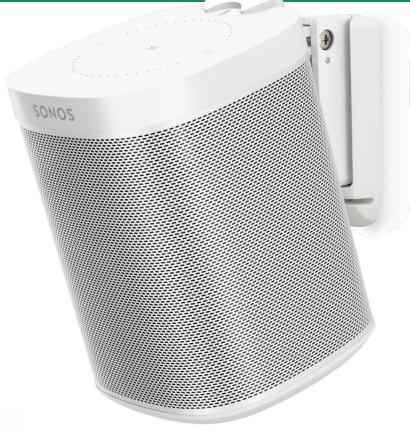

## Wall Mount For Sonos One

S1-WM (Single) S1-WMX2 (Pair)

Flexson's bespoke bracket for the Sonos One allows you to wall mount your speaker in the ideal place to sound - and look - great. This brand new design gives you yet more flexibility and functionality.

- Bespoke wall mount for Sonos One speaker
- Base seamlessly fits the speaker, holding it securely wherever you want to wall mount it
- Has a unique tilting mechanism (down 15°) plus can swivel up to 80° (40° left, 40° right), so you can perfectly angle your Sonos One
- Can be inverted to securely hold the Sonos One upside down