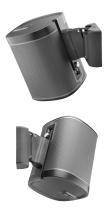

## WALL MOUNT

SUITABLE FOR SONOS PLAY:1

## **FEATURES**

- Developed to get the best out of your Sonos
- Modest design to keep the focus on your PLAY:1 speaker
- Swivels 60° (30° left / 30° right) and tilts 0 20° down
- Additional component included for 34mm fixed close-to-wall mounting
- Speaker can be mounted upside down for installation high above the ground
- Slide-in mounting and integrated spirit level for easy and precise installation
- Ready to install, includes Fischer UX 6 universal plugs and all necessary mounting materials