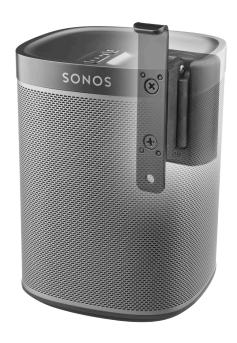

## WALL MOUNT

SUITABLE FOR SONOS PLAY:1

## **FEATURES**

- Developed to get the best out of your Sonos
- Modest design to keep the focus on your PLAY:1 speaker
- Swivels 60° (30° left / 30° right) and tilts 0 20° down
- Additional component included for 34mm fixed close-to-wall mounting
- Speaker can be mounted upside down for installation high above the ground
- Slide-in mounting and integrated spirit level for easy and precise installation
- Ready to install, includes Fischer UX 6 universal plugs and all necessary mounting materials