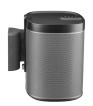

## WALL MOUNT

SUITABLE FOR SONOS PLAY:1

## **FEATURES**

- Developed to get the best out of your Sonos
- Modest design to keep the focus on your PLAY:1 speaker
- Swivels 60° (30° left / 30° right) and tilts 0 20° down
- Additional component included for 34mm fixed close-to-wall mounting
- Speaker can be mounted upside down for installation high above the ground
- Slide-in mounting and integrated spirit level for easy and precise installation
- Ready to install, includes Fischer UX 6 universal plugs and all necessary mounting materials