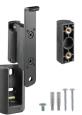

## **FEATURES**

- Developed to get the best out of your Sonos
- Modest design to keep the focus on your PLAY:1 speaker
- Swivels 60° (30° left / 30° right) and tilts 0 20° down
- Additional component included for 34mm fixed close-to-wall mounting
- Speaker can be mounted upside down for installation high above the ground
- Slide-in mounting and integrated spirit level for easy and precise installation
- Ready to install, includes Fischer UX 6 universal plugs and all necessary mounting materials