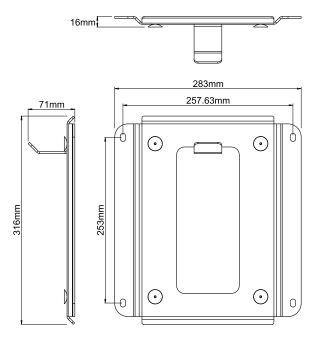

## SUB-WM FLEXSON WALL MOUNT FOR SONOS SUB

Flexson's bespoke bracket for the SONOS SUB allows you to wall mount your subwoofer in the ideal place to sound - and look great. The Flexson wall bracket is precision engineered in England to perfectly match the size, style and colour of the SONOS subwoofer. Like all Flexson SONOS products, the wall-mount bracket for the SONOS SUB allows for neat cable routing, easy fitting and flexible placement.

- Wall Bracket. Bespoke design for SONOS SUB subwoofer
- Frees up floor space
- Allows SONOS SUB to be discreetly positioned
- Available in black, to match the SONOS SUB
- Precision engineered in England
- Quick and easy to fit

| PRODUCT CODE:                                                          | FLXSUBB      |        |        |         |
|------------------------------------------------------------------------|--------------|--------|--------|---------|
| UPC NUMBER:                                                            | 639713328127 |        |        |         |
| CARTON DIMENSIONS (WxHxD): 300mm x 325mm x 80mm (11.8" x 12.8" x 3.1") |              |        |        |         |
| CARTON WEIGHT: 1.9kg (2.2lbs)                                          |              |        |        |         |
| CARTON CONTENTS:<br>1 x wall mount for SONOS SUB                       |              |        |        |         |
| OUTER CARTON QUANTITY: x 4                                             |              |        |        |         |
| UK, EUROPEAN & US PRIC                                                 | ING (SRP):   | £59.99 | €84.99 | \$89.99 |