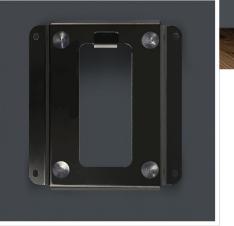

## SUB-WM FLEXSON WALL MOUNT FOR SONOS SUB

Flexson's bespoke bracket for the SONOS SUB allows you to wall mount your subwoofer in the ideal place to sound - and look great. The Flexson wall bracket is precision engineered in England to perfectly match the size, style and colour of the SONOS subwoofer. Like all Flexson SONOS products, the wall-mount bracket for the SONOS SUB allows for neat cable routing, easy fitting and flexible placement.

- Wall Bracket. Bespoke design for SONOS SUB subwoofer
- Frees up floor space
- Allows SONOS SUB to be discreetly positioned
- Available in black, to match the SONOS SUB
- Precision engineered in England
- Quick and easy to fit